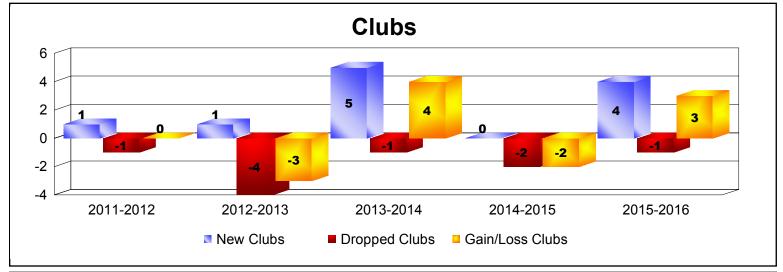

District F 4

As of June 2016 Cumulative

| Year      | New<br>Clubs | Dropped<br>Clubs | Gain/<br>Loss<br>Clubs | New<br>Members | Charter<br>Members | Reinstate<br>Members | Transfer<br>Members | Total<br>Member<br>Added | Total<br>Members<br>Dropped | Gain/<br>Loss<br>Members |
|-----------|--------------|------------------|------------------------|----------------|--------------------|----------------------|---------------------|--------------------------|-----------------------------|--------------------------|
| 2011-2012 | 1            | -1               | 0                      | 97             | 46                 | 17                   | 4                   | 164                      | -158                        | 6                        |
| 2012-2013 | 1            | -4               | -3                     | 162            | 48                 | 20                   | 6                   | 236                      | -242                        | -6                       |
| 2013-2014 | 5            | -1               | 4                      | 131            | 117                | 10                   | 1                   | 259                      | -137                        | 122                      |
| 2014-2015 | 0            | -2               | -2                     | 126            | 4                  | 5                    | 2                   | 137                      | -283                        | -146                     |
| 2015-2016 | 4            | -1               | 3                      | 150            | 85                 | 26                   | 2                   | 263                      | -200                        | 63                       |
| Average   | 2            | -2               | 0                      | 133            | 60                 | 16                   | 3                   | 212                      | -204                        | 8                        |