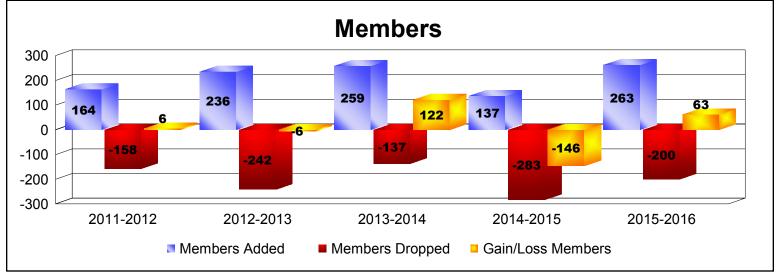

District F 4

As of June 2016 Cumulative

| Year      | New<br>Clubs | Dropped<br>Clubs | Gain/<br>Loss<br>Clubs | New<br>Members | Charter<br>Members | Reinstate<br>Members | Transfer<br>Members | Total<br>Member<br>Added | Total<br>Members<br>Dropped | Gain/<br>Loss<br>Members |
|-----------|--------------|------------------|------------------------|----------------|--------------------|----------------------|---------------------|--------------------------|-----------------------------|--------------------------|
| 2011-2012 | 1            | -1               | 0                      | 97             | 46                 | 17                   | 4                   | 164                      | -158                        | 6                        |
| 2012-2013 | 1            | -4               | -3                     | 162            | 48                 | 20                   | 6                   | 236                      | -242                        | -6                       |
| 2013-2014 | 5            | -1               | 4                      | 131            | 117                | 10                   | 1                   | 259                      | -137                        | 122                      |
| 2014-2015 | 0            | -2               | -2                     | 126            | 4                  | 5                    | 2                   | 137                      | -283                        | -146                     |
| 2015-2016 | 4            | -1               | 3                      | 150            | 85                 | 26                   | 2                   | 263                      | -200                        | 63                       |
| Average   | 2            | -2               | 0                      | 133            | 60                 | 16                   | 3                   | 212                      | -204                        | 8                        |