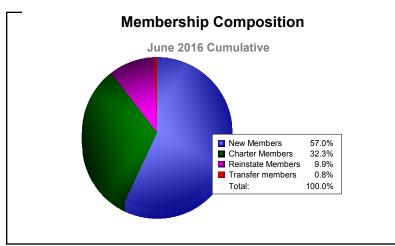

District F 4

As of June 2016 Cumulative

| Year      | New<br>Clubs | Dropped<br>Clubs | Gain/<br>Loss<br>Clubs | New<br>Members | Charter<br>Members | Reinstate<br>Members | Transfer<br>Members | Total<br>Member<br>Added | Total<br>Members<br>Dropped | Gain/<br>Loss<br>Members |
|-----------|--------------|------------------|------------------------|----------------|--------------------|----------------------|---------------------|--------------------------|-----------------------------|--------------------------|
| 2011-2012 | 1            | -1               | 0                      | 97             | 46                 | 17                   | 4                   | 164                      | -158                        | 6                        |
| 2012-2013 | 1            | -4               | -3                     | 162            | 48                 | 20                   | 6                   | 236                      | -242                        | -6                       |
| 2013-2014 | 5            | -1               | 4                      | 131            | 117                | 10                   | 1                   | 259                      | -137                        | 122                      |
| 2014-2015 | 0            | -2               | -2                     | 126            | 4                  | 5                    | 2                   | 137                      | -283                        | -146                     |
| 2015-2016 | 4            | -1               | 3                      | 150            | 85                 | 26                   | 2                   | 263                      | -200                        | 63                       |
| Average   | 2            | -2               | 0                      | 133            | 60                 | 16                   | 3                   | 212                      | -204                        | 8                        |